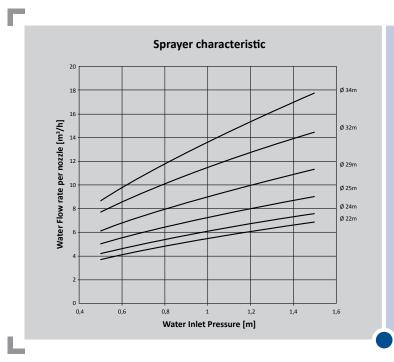

## **Sprayer Program**

| HEWITECH sprayer program |           |                    |         |                                                      |                     |
|--------------------------|-----------|--------------------|---------|------------------------------------------------------|---------------------|
| Structure                | Code      | Material           | Inserts | Diameter<br>[mm]                                     | Information         |
|                          | Sprayer   | PP<br>(reinforced) |         | 18<br>22<br>24<br>26<br>28<br>30<br>32<br>34         | Sprayer Set         |
|                          | Connector | РР                 | none    |                                                      | Connector for pipes |
|                          | Sealing   |                    |         | 100<br>160<br>200<br>250<br>300<br>350<br>400<br>500 |                     |