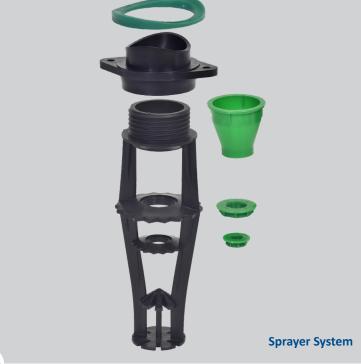

The three-stage sprayer system optimize the spray zone of hyperbolic or forced draft cooling towers. The performance effect generate cooling immediately after water outlet of the pipe system and already above the fill media (spray zone) in order to get the maximum cooling performance of the tower.

The various inserts, sealing and a special adapter grant that this spacers can be used in multiple cooling tower designs.

## Features:

- · Made of PP
- · Low fouling behavior
- · Adjustable water distribution
- $\boldsymbol{\cdot}$  Easy installation in existing pipe systems
- · High temperature and chemical resistant
- Optimized spray zone effect maximizing cooling performance and better cooling on the surface of installed fill media