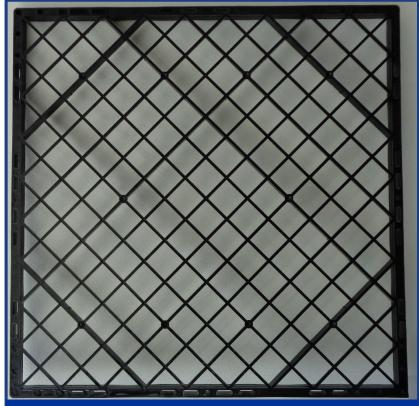

## HG 700 + HG 600 'Hewitech-Hanging Grids'

The 'Hewitech-Hanging Grid' have been developed for counterflow and crossflow cooling towers - natural draft and field erected.

High strength grids ensure low pressure loss with minimised droplet emission.

Hanger allow different distances with easy + safe installations.

Hanging grid 705 x 705mm /610 x 610mm

## Features and advantages:

- rigid and very heavy duty grids in PP
- meeting CTI STD 136
- maximum efficiency with minimum power requirements
- 'fire retardant' version available
- standard colour lack to dark gray
- antimicrobial version available