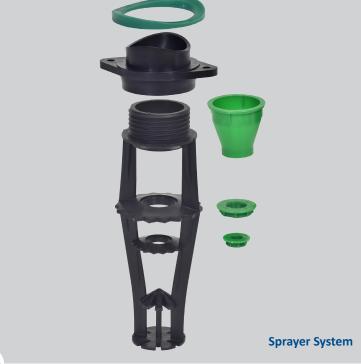

The three-stage sprayer system optimize the spray zone of hyperbolic or forced draft cooling towers. The performance effect generate cooling immediately after water outlet of the pipe system and already above the fill media (spray zone) in order to get the maximum cooling performance of the tower.

The various inserts, sealing and a special adapter grant that this spacers can be used in multiple cooling tower designs.

## Features:

- · Made of PP
- · Low fouling behavior
- Adjustable water distribution
- · Easy installation in existing pipe systems
- · High temperature and chemical resistant
- Optimized spray zone effect maximizing cooling performance and better cooling on the surface of installed fill media