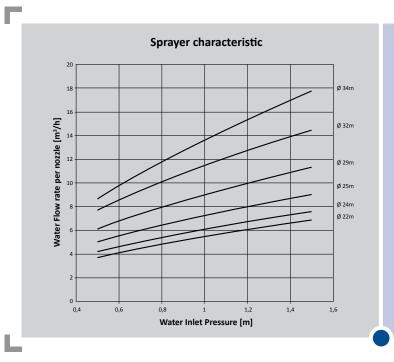

## **Sprayer Program**

| HEWITECH sprayer program |           |                    |         |                                                      |                     |
|--------------------------|-----------|--------------------|---------|------------------------------------------------------|---------------------|
| Structure                | Code      | Material           | Inserts | Diameter<br>[mm]                                     | Information         |
|                          | Sprayer   | PP<br>(reinforced) |         | 18<br>22<br>24<br>26<br>28<br>30<br>32<br>34         | Sprayer Set         |
|                          | Connector | РР                 | none    |                                                      | Connector for pipes |
|                          | Sealing   |                    |         | 100<br>160<br>200<br>250<br>300<br>350<br>400<br>500 |                     |